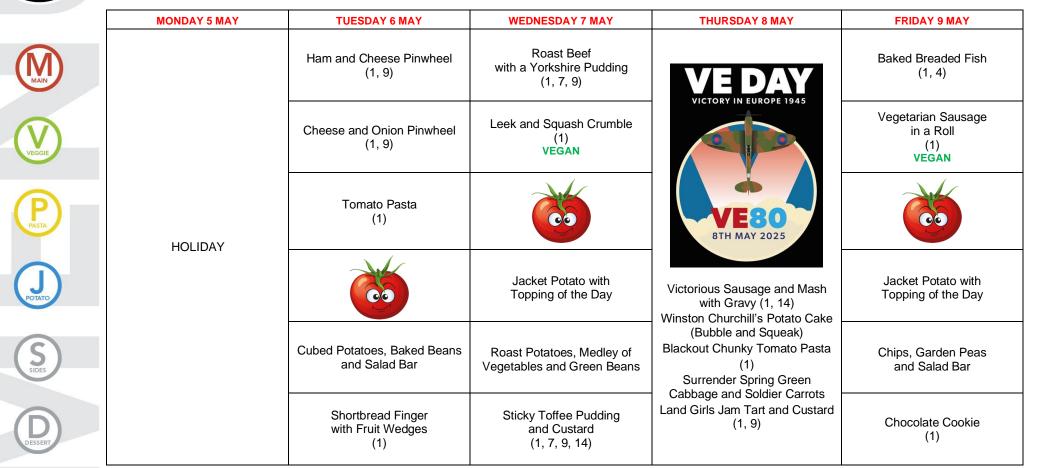

RE TREE NUT AND PEANUT FREE**

INGREDIENTS CONTAINING GLUTEN (INDICATED BY THE NUMBER 1 ON THE MENU) WILL CONTAIN WHEAT, OATS, BARLEY, SPELT, RYE OR KAMUT, OR A COMBINATION THEREOF. IF YOU HAVE ANY ALLERGEN CONCERNS PLEASE SPEAK TO THE CATERING MANAGER. WHILST WE DO NOT BRING WHOLE NUTS OR INGREDIENTS WITH NUTS INTO OUR KITCHENS, SOME PRODUCTS ARE SUBJECT TO 'MAY CONTAIN' STATUS IN MANUFACTURING



FRESHUKBEEF FRESHUKPORK FREERANGEEGGS LOCALFRUIT&VEG WHOLEMEALPASTA **WENTWORTH** 

INDEPENDENTCATERING.CO.UK



Made in your school kitchen! We prepare and cook all our menu items, so if you need to know the ingredients - please ask All our meals are made daily from fresh locally sourced and seasonal produce from Kent

#### DUE TO CURRENT SUPPLY RISKS, ALLERGENS MAY BE SUBJECT TO CHANGE

WEEK



#### AVAILABLE DAILY - HOMEMADE WHOLEMEAL BREAD (1, 8) • JELLY • FRESH FRUIT • CHEESE AND BISCUITS (1, 9) • FRESH SALAD BAR

| ALLERGEN KEY                       |            |              |                |            |            |                    |  |  |
|------------------------------------|------------|--------------|----------------|------------|------------|--------------------|--|--|
| <b>1</b> CEREALS CONTAINING GLUTEN | 3 MOLLUSCS | 5 PEANUTS    | 7 EGGS         | 9 MILK     | 11 MUSTARD | 13 SESAME          |  |  |
| 2 CRUSTACEANS                      | 4 FISH     | 6 NUTS       | 8 SOYBEANS     | 10 CELERY  | 12 LUPIN   | 14 SULPHUR DIOXIDE |  |  |
|                                    | *ALL OL    | JR MENUS ARE | TREE NUT AND P | EANUT FREE |            |